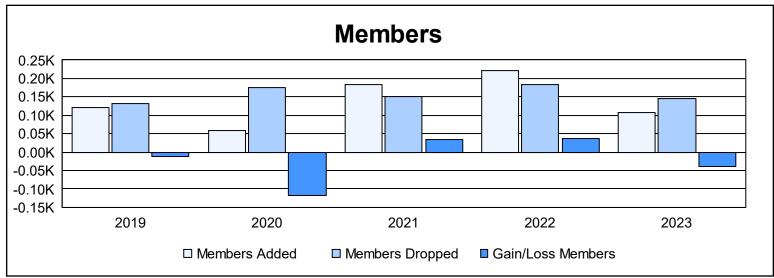

District 117 B

As of June 2023 Cumulative

| Year      | New<br>Clubs | Dropped<br>Clubs | Gain/<br>Loss<br>Clubs | New<br>Members | Charter<br>Members | Reinstate<br>Members | Transfer<br>Members | Total<br>Member<br>Added | Total<br>Members<br>Dropped | Gain/<br>Loss<br>Members |
|-----------|--------------|------------------|------------------------|----------------|--------------------|----------------------|---------------------|--------------------------|-----------------------------|--------------------------|
| 2018-2019 | 1            | 2                | -1                     | 88             | 23                 | 7                    | 4                   | 122                      | 133                         | -11                      |
| 2019-2020 | 0            | 1                | -1                     | 46             | 6                  | 2                    | 4                   | 58                       | 176                         | -118                     |
| 2020-2021 | 1            | 0                | 1                      | 140            | 23                 | 9                    | 12                  | 184                      | 150                         | 34                       |
| 2021-2022 | 3            | 1                | 2                      | 147            | 67                 | 5                    | 2                   | 221                      | 183                         | 38                       |
| 2022-2023 | 0            | 2                | -2                     | 93             | 3                  | 6                    | 5                   | 107                      | 146                         | -39                      |
| Average   | 1            | 1                | 0                      | 103            | 24                 | 6                    | 5                   | 138                      | 158                         | -19                      |