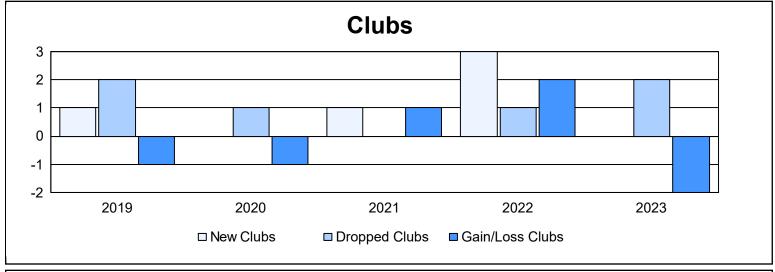

District 117 B

As of June 2023 Cumulative

| Year      | New<br>Clubs | Dropped<br>Clubs | Gain/<br>Loss<br>Clubs | New<br>Members | Charter<br>Members | Reinstate<br>Members | Transfer<br>Members | Total<br>Member<br>Added | Total<br>Members<br>Dropped | Gain/<br>Loss<br>Members |
|-----------|--------------|------------------|------------------------|----------------|--------------------|----------------------|---------------------|--------------------------|-----------------------------|--------------------------|
| 2018-2019 | 1            | 2                | -1                     | 88             | 23                 | 7                    | 4                   | 122                      | 133                         | -11                      |
| 2019-2020 | 0            | 1                | -1                     | 46             | 6                  | 2                    | 4                   | 58                       | 176                         | -118                     |
| 2020-2021 | 1            | 0                | 1                      | 140            | 23                 | 9                    | 12                  | 184                      | 150                         | 34                       |
| 2021-2022 | 3            | 1                | 2                      | 147            | 67                 | 5                    | 2                   | 221                      | 183                         | 38                       |
| 2022-2023 | 0            | 2                | -2                     | 93             | 3                  | 6                    | 5                   | 107                      | 146                         | -39                      |
| Average   | 1            | 1                | 0                      | 103            | 24                 | 6                    | 5                   | 138                      | 158                         | -19                      |